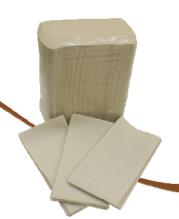

Napkins & Guest Hand Towels

Enhance your tables or establishment with Privilege® Moka® DRC Napkins & Guest Hand Towels —

Environmentally Preferable...

Made with 50% Recycled Fiber —

40% Post-Consumer!

Ideal replacement for linen napkins —

Ultra Soft & Absorbent.

Napkin size options allow for silverware to be rolled, banded or set out for an attractive table setting.

Also, ideal for lining bread baskets, serving baskets or trays. Great for guest hand towels in high end restaurants, hotels, country clubs, casinos and many other locations!