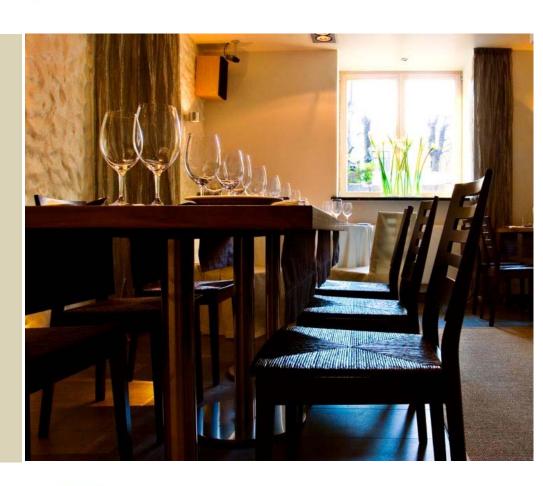

### Durable – drapes like linen

Privilege Moka linen-like design adds a unique touch of ambiance to any dining establishment, hotel room, country club or upscale washroom

## Smooth, refined appearance

Premium Moka DRC napkins & guest hand towels are exceptionally soft and are the ultimate replacement for linen or 2-ply paper napkins